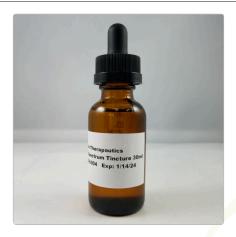

### Puure Therapeutics 1000mg Full Spectrum Tincture

Sample ID: 2202ELA0082.0389

Strain: Puure Therapeutics 1000mg Full

Reports: In Jenstyle

Type: Other Sample Size: ; Batch:

Cannabinoids

Manufactured: N/A

Collected:

### Puure Therapeutics 1000mg Full Spectrum Tincture

Sample ID: 2202ELA0082.0389

Strain: Puure Therapeutics 1000mg Full

Reportsum Jengthee

Type: Other Sample Size: ; Batch: Manufactured: N/A

Collected:

Received: 02/22/2022