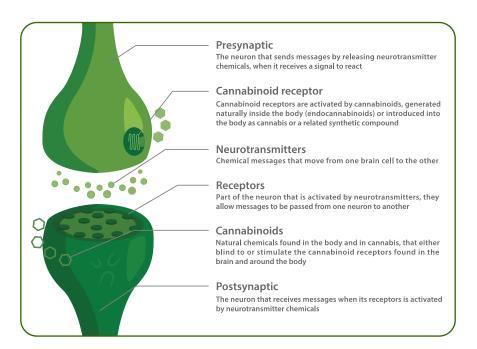

# **Puure Retail Pharmacy Education and Training**

At the core of Puure Therapeutics's mission is education and training. Led by CEO and Co-founder, Naresh Mehta, the Puure webinar series and 1:1 training covers a wide range of topics for a deep dive into the endocannabinoid system (ECS) and cannabinoids.

### **Puure Webinar Series Covers:**

The Endocannabinoid System What is CBD?
How does it work?
Drug Interactions
Customer Questions
Is all CBD the same?
Marketing Support

Naresh Mehta, MS Pharmacy CEO and Co-founder Puure Therapeutics, LLC