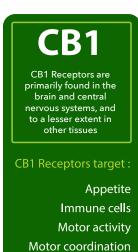

# Education and Training: What is the Endocannabinoid System?

Pain perception
Short term memory

**Thinking** 

# CB2 CB2 Receptors are mostly in the periperal organs especially cells associated with the immune system. CB2 Receptors target: Adipose tissue Bone Cardiovascular system Central nervous system Eyes Gut Immune system Kidneys Liver Pancreas Reproductive system Respiratory tract Skeletal muscle Skin