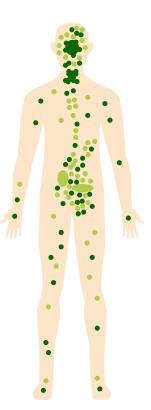

# CB2 CB2 Receptors are mostly in the periperal organs especially cells associated with the immune system. CB2 Receptors target: Adipose tissue Bone Cardiovascular system Central nervous system Eyes Gut Immune system Kidneys Liver Pancreas Reproductive system Respiratory tract Skeletal muscle Skin