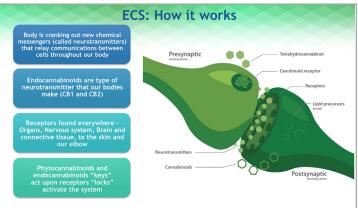

# **Puure Retail Pharmacy Education and Training**

At the core of Puure Therapeutics's mission is education and training. Led by CEO and Co-founder, Naresh Mehta, the Puure webinar series and 1:1 training covers a wide range of topics for a deep dive into the endocannabinoid system (ECS) and cannabinoids.

# Education and Training: What is the Endocannabinoid System?

Pain perception
Short term memory

**Thinking** 

# CB2 CB2 Receptors are mostly in the periperal organs especially cells associated with the immune system. CB2 Receptors target: Adipose tissue Bone Cardiovascular system Central nervous system Eyes Gut Immune system Kidneys Liver Pancreas Reproductive system Respiratory tract Skeletal muscle Skin